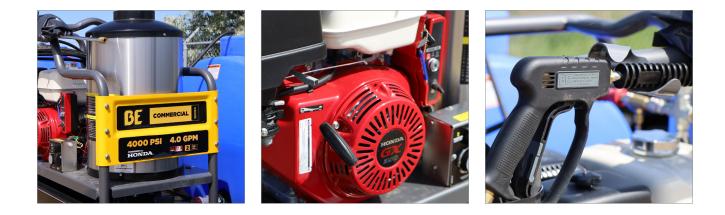

## Pressure Washer

- 330,000 BTU diesel burner
- 4000 PSI
- 4.0 GPM pressure washer
- Honda GX390 13 HP with electric start
- 18" Spray Lance with 50' steel braided hose
- 300 gal water tank