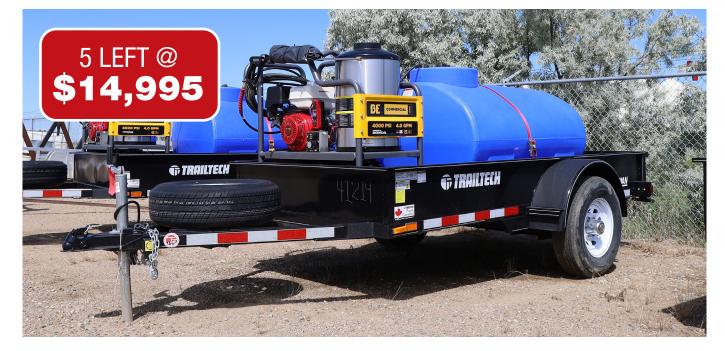

## MOBILE PRESSURE WASHER TRAILER

Custom-designed mobile wash trailer only available at Flaman

## Pressure Washer

- 330,000 BTU diesel burner
- 4000 PSI
- 4.0 GPM pressure washer
- Honda GX390 13 HP with electric start
- 18" Spray Lance with 50' steel braided hose
- 300 gal water tank

## Trailer

- 5' x 10' Trailtech Utility Trailer
- 6,000lb axle with electric brakes
- ST225/75R15 tires
- Comes with spare tire
- LED lights
- 12" solid side